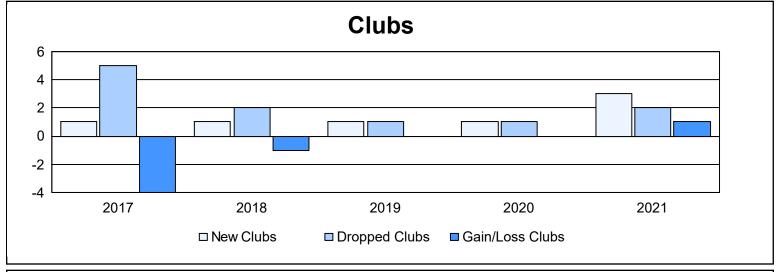

District B 9 As of June 2021 Cumulative

| Year      | New<br>Clubs | Dropped<br>Clubs | Gain/<br>Loss<br>Clubs | New<br>Members | Charter<br>Members | Reinstate<br>Members | Transfer<br>Members | Total<br>Member<br>Added | Total<br>Members<br>Dropped | Gain/<br>Loss<br>Members |
|-----------|--------------|------------------|------------------------|----------------|--------------------|----------------------|---------------------|--------------------------|-----------------------------|--------------------------|
| 2016-2017 | 1            | 5                | -4                     | 207            | 52                 | 60                   | 0                   | 319                      | 290                         | 29                       |
| 2017-2018 | 1            | 2                | -1                     | 120            | 27                 | 49                   | 6                   | 202                      | 253                         | -51                      |
| 2018-2019 | 1            | 1                | 0                      | 44             | 36                 | 15                   | 0                   | 95                       | 151                         | -56                      |
| 2019-2020 | 1            | 1                | 0                      | 59             | 22                 | 4                    | 2                   | 87                       | 72                          | 15                       |
| 2020-2021 | 3            | 2                | 1                      | 44             | 87                 | 34                   | 5                   | 170                      | 228                         | -58                      |
| Average   | 1            | 2                | -1                     | 95             | 45                 | 32                   | 3                   | 175                      | 199                         | -24                      |