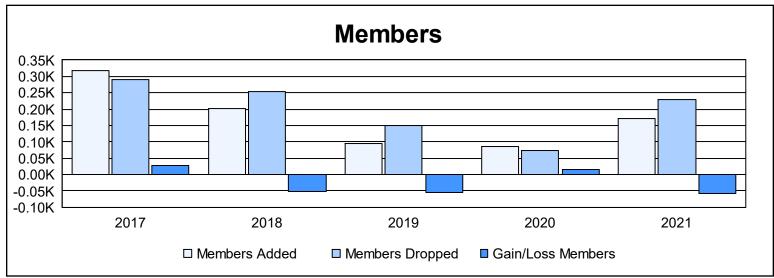

District B 9 As of June 2021 Cumulative

| Year      | New<br>Clubs | Dropped<br>Clubs | Gain/<br>Loss<br>Clubs | New<br>Members | Charter<br>Members | Reinstate<br>Members | Transfer<br>Members | Total<br>Member<br>Added | Total<br>Members<br>Dropped | Gain/<br>Loss<br>Members |
|-----------|--------------|------------------|------------------------|----------------|--------------------|----------------------|---------------------|--------------------------|-----------------------------|--------------------------|
| 2016-2017 | 1            | 5                | -4                     | 207            | 52                 | 60                   | 0                   | 319                      | 290                         | 29                       |
| 2017-2018 | 1            | 2                | -1                     | 120            | 27                 | 49                   | 6                   | 202                      | 253                         | -51                      |
| 2018-2019 | 1            | 1                | 0                      | 44             | 36                 | 15                   | 0                   | 95                       | 151                         | -56                      |
| 2019-2020 | 1            | 1                | 0                      | 59             | 22                 | 4                    | 2                   | 87                       | 72                          | 15                       |
| 2020-2021 | 3            | 2                | 1                      | 44             | 87                 | 34                   | 5                   | 170                      | 228                         | -58                      |
| Average   | 1            | 2                | -1                     | 95             | 45                 | 32                   | 3                   | 175                      | 199                         | -24                      |